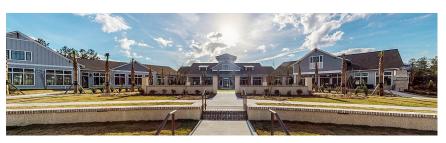

# CLUBHOUSE

25,400 Sq. Ft. Under Roof

## **BUYER GROUP**

55+ Active Adults

The spacious interior is rich with architectural details, designed with impeccable style, and is host to loads of restort-style amenities. These include an Outdoor and Indoor Pool, Spa, State-ofthe-Art Fitness Center, Movement Studio, Ballroom, Demonstration Kitchen, Coffee Cafe, Billiards Room and Card Room, in addition to multiple outdoor lounges and all-purpose gathering areas.