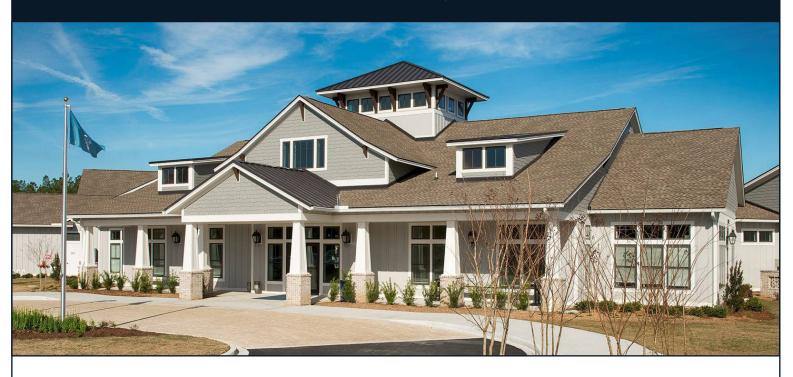

# CLUBHOUSE

25,400 Sq. Ft. Under Roof

## **BUYER GROUP**

55+ Active Adults

The spacious interior is rich with architectural details, designed with impeccable style, and is host to loads of restort-style amenities. These include an Outdoor and Indoor Pool, Spa, State-ofthe-Art Fitness Center, Movement Studio, Ballroom, Demonstration Kitchen, Coffee Cafe, Billiards Room and Card Room, in addition to multiple outdoor lounges and all-purpose gathering areas.