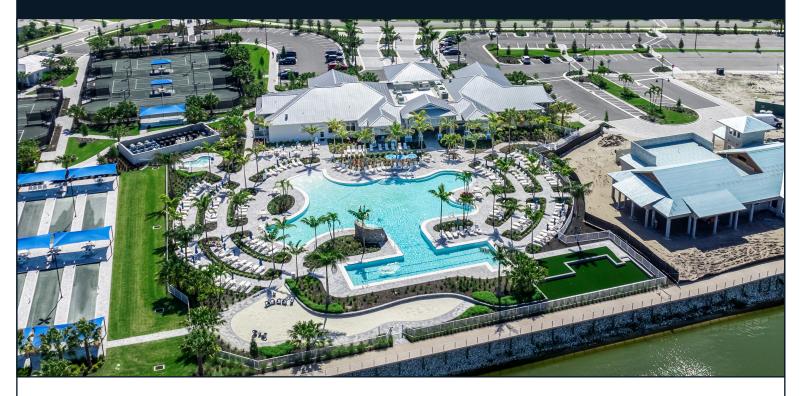

#### CLUBHOUSE 14,700 Sq. Ft. Under Roof

## ACCESSORY BUILDINGS:

- · Guardhouse
- Entry Features
- Mail Kiosk
- Combined Poolside Bar & Grill and Fine Dining Restaurant ~9,500 Sq. Ft.
- Social Clubhouse ~15,000 Sq. Ft.

COMMUNITY SIZE 1600+ homes

#### **BUYER GROUP**

Family Buyer

The Capri Club with its coastal feel is the perfect place for residents to gather. Whether they want to get in a workout in the Fitness Center, cool off in the resort-style pool with water feature, enjoy crafts or cards in one of the 3 Activity Rooms, relax in the Social Lounge, or catch a quick bite in the Cafe, there is something for everyone!