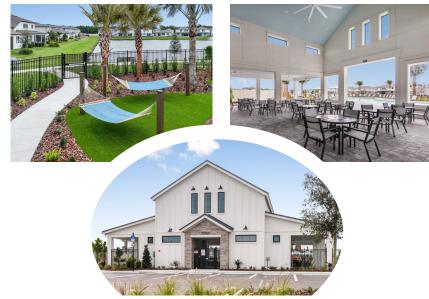

#### **BUYER GROUP**

Family Buyer

This beautiful modern farmhouse style Pool Cabana includes a spacious interior with several seating areas for residents to enjoy. They will love the resort-style pool with water features, cornhole turf game area, hammocks and large grilling area.