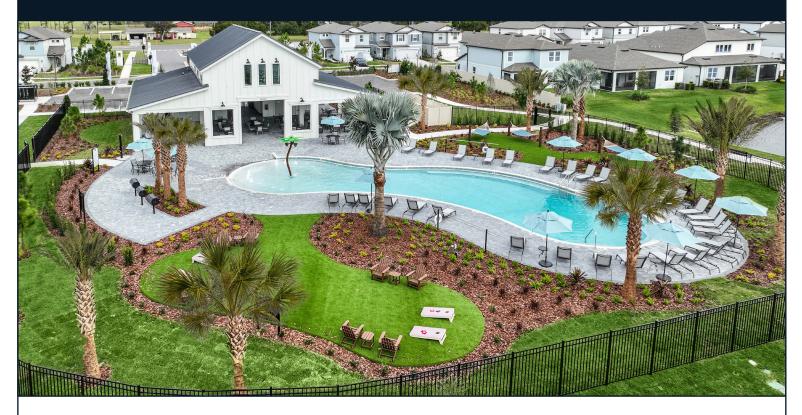

## **POOL CABANA**

3,700 Sq. Ft.

#### **BUYER GROUP**

Family Buyer

This beautiful modern farmhouse style Pool Cabana includes a spacious interior with several seating areas for residents to enjoy. They will love the resort-style pool with water features, cornhole turf game area, hammocks and large grilling area.