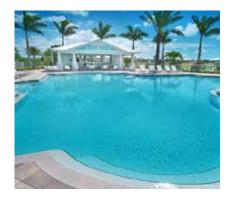

## - NEW CONSTRUCTION · JUPITER, FLORIDA -

CLUBHOUSE 8,300 Sq. Ft. Under Roof

ACCESSORY BUILDINGS

Pool Cabana

COMMUNITY SIZE (+/-) 380 Homes

BUYER GROUP Move-Up, Executive, Families

This Florida Bungalow style, resort quality clubhouse is surrounded by a porch that creates a comfortable, inviting atmosphere. It features a pool, pool bath cabana and BBQ patio. The interior includes a dining room, catering kitchen, bar & gathering room.