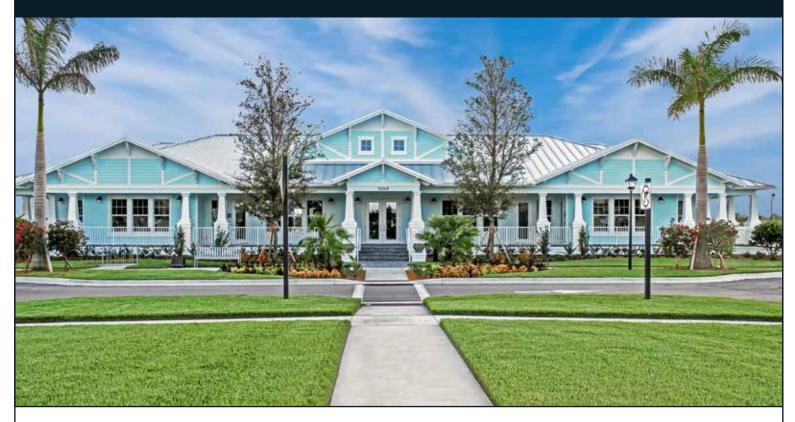

## - NEW CONSTRUCTION · JUPITER, FLORIDA -

CLUBHOUSE 8,300 Sq. Ft. Under Roof

ACCESSORY BUILDINGS

Pool Cabana

COMMUNITY SIZE (+/-) 380 Homes

BUYER GROUP Move-Up, Executive, Families

This Florida Bungalow style, resort quality clubhouse is surrounded by a porch that creates a comfortable, inviting atmosphere. It features a pool, pool bath cabana and BBQ patio. The interior includes a dining room, catering kitchen, bar & gathering room.