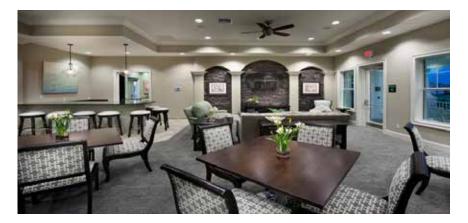

## - NEW CONSTRUCTION · JUPITER, FLORIDA -

CLUBHOUSE 8,300 Sq. Ft. Under Roof

ACCESSORY BUILDINGS

Pool Cabana

COMMUNITY SIZE (+/-) 380 Homes

BUYER GROUP Move-Up, Executive, Families

This Florida Bungalow style, resort quality clubhouse is surrounded by a porch that creates a comfortable, inviting atmosphere. It features a pool, pool bath cabana and BBQ patio. The interior includes a dining room, catering kitchen, bar & gathering room.