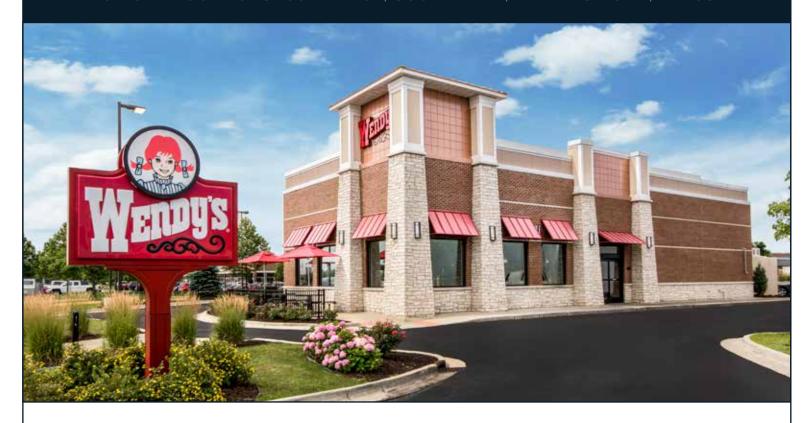

# WENDY'S RESTAURANT

- 4 MICHIGAN LOCATIONS: COMMERCE, SOUTHFIELD, TRAVERSE CITY, PETOSKEY -

### PETOSKEY, MI

· 3,780 Sq. Ft. Total Area with 77 seats

All four of these projects were renovations of existing buildings for Wendy's new prototype image. These renovations included building exterior, dining room, customer order counter, restrooms, and interior layout & finishes. The Petoskey location included a 500 square foot addition to the front of the building in the dining area.