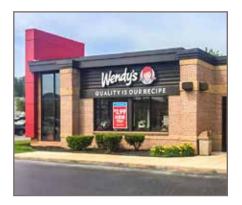

# WENDY'S RESTAURANT

- 4 MICHIGAN LOCATIONS: COMMERCE, SOUTHFIELD, TRAVERSE CITY, PETOSKEY -

### PETOSKEY, MI

· 3,780 Sq. Ft. Total Area with 77 seats

All four of these projects were renovations of existing buildings for Wendy's new prototype image. These renovations included building exterior, dining room, customer order counter, restrooms, and interior layout & finishes. The Petoskey location included a 500 square foot addition to the front of the building in the dining area.