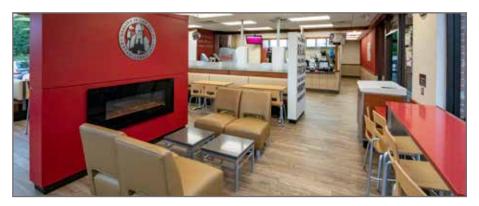

### PETOSKEY, MI

· 3,780 Sq. Ft. Total Area with 77 seats

All four of these projects were renovations of existing buildings for Wendy's new prototype image. These renovations included building exterior, dining room, customer order counter, restrooms, and interior layout & finishes. The Petoskey location included a 500 square foot addition to the front of the building in the dining area.