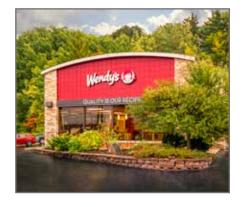

# WENDY'S RESTAURANT

- 4 MICHIGAN LOCATIONS: COMMERCE, SOUTHFIELD, TRAVERSE CITY, PETOSKEY -

### PETOSKEY, MI

· 3,780 Sq. Ft. Total Area with 77 seats

All four of these projects were renovations of existing buildings for Wendy's new prototype image. These renovations included building exterior, dining room, customer order counter, restrooms, and interior layout & finishes. The Petoskey location included a 500 square foot addition to the front of the building in the dining area.