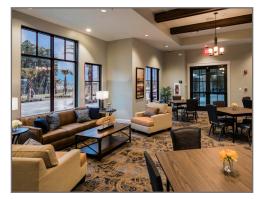

## **COMMUNITY SIZE** (+/-) 1,000 Homes

BUYER GROUP Move-Up, Families

Designed in a Craftsman style of architecture. To accommodate the family oriented 1,000+ home community, this clubhouse features an expansive Fitness Room, Catering Kitchen with pass-through window, BBQ Patio, screened-in Lounge, large Multi-Purpose Room and kids Splash Pad Zone.