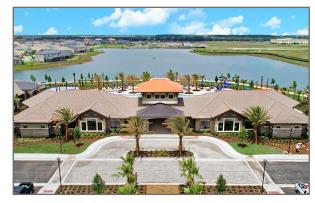

## **TAPESTRY**

- NEW CONSTRUCTION · KISSIMMEE, FLORIDA -

CLUBHOUSE 9,400 Sq. Ft. Under Roof

## **COMMUNITY SIZE** (+/-) 1,000 Homes

BUYER GROUP Move-Up, Families

Designed in a Craftsman style of architecture. To accommodate the family oriented 1,000+ home community, this clubhouse features an expansive Fitness Room, Catering Kitchen with pass-through window, BBQ Patio, screened-in Lounge, large Multi-Purpose Room and kids Splash Pad Zone.