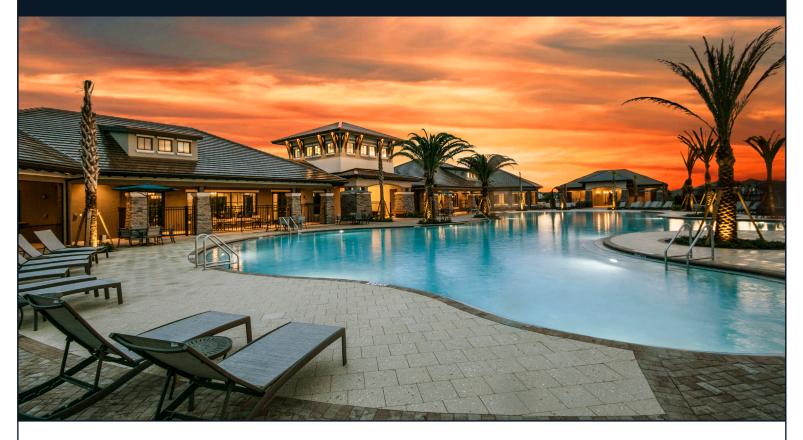

## **TAPESTRY**

- NEW CONSTRUCTION · KISSIMMEE, FLORIDA -

CLUBHOUSE 9,400 Sq. Ft. Under Roof

## **COMMUNITY SIZE** (+/-) 1,000 Homes

BUYER GROUP Move-Up, Families

Designed in a Craftsman style of architecture. To accommodate the family oriented 1,000+ home community, this clubhouse features an expansive Fitness Room, Catering Kitchen with pass-through window, BBQ Patio, screened-in Lounge, large Multi-Purpose Room and kids Splash Pad Zone.