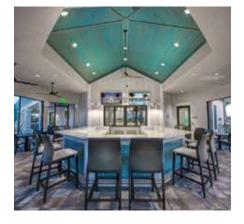

## **CLUBHOUSE**

5,826 sq ft Under Roof

### **BUYER GROUP**

Move-Up, Executive

Shoreview at Lakewood Ranch is one of the nation's top master-planned communities. Its resort-style amenities cater to its move-up and executive buyer group with the Coastal-style clubhouse, large pool, fitness room, and barefoot bar & grille. Features also include a kayak launch, golf cart paths, and tennis courts.