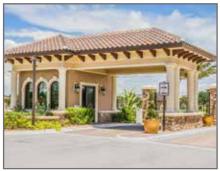

# **SANDHILL PRESERVE**

- NEW CONSTRUCTION · SARASOTA, FLORIDA -







#### **CLUBHOUSE**

8,900 Sq. Ft. Under Roof

# **ACCESSORY BUILDINGS**

- · Guardhouse
- · Mail Kiosk
- · Entry Feature

### **COMMUNITY SIZE**

(+/-) 305 Homes

## **BUYER GROUP**

Move-Up, Executive, Families

This Mediterranean style, resort quality clubhouse is adorned with a grand entryway tower and adjacent archway details. The front facade includes a series of arched windows with thoughtful architectural detailing.

### **FIELDSTONE A&E ROLE:**

- Design Concept through Grand Opening
- · Architecture
- · Engineering
- · Interior Design