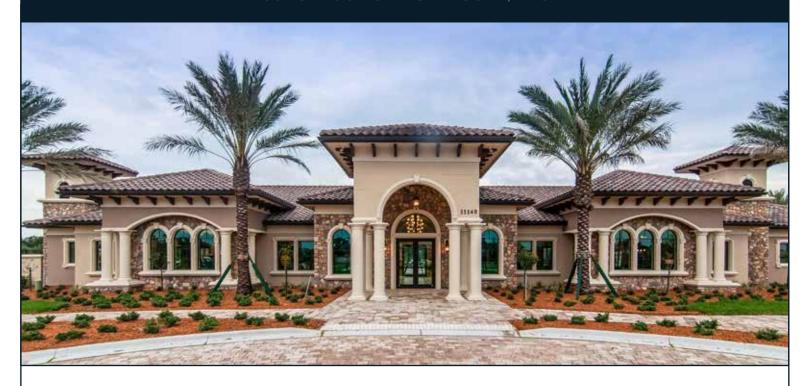

#### **CLUBHOUSE**

8,900 Sq. Ft. Under Roof

## **BUYER GROUP**

Move-Up, Executive, Families

This Mediterranean style, resort quality clubhouse is adorned with a grand entryway tower and adjacent archway details. The front facade includes a series of arched windows with thoughtful architectural detailing.