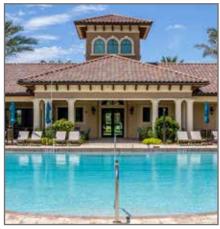

# **SANDHILL PRESERVE**

- NEW CONSTRUCTION · SARASOTA, FLORIDA -







#### **CLUBHOUSE**

8,900 Sq. Ft. Under Roof

# **ACCESSORY BUILDINGS**

- · Guardhouse
- · Mail Kiosk
- · Entry Feature

### **COMMUNITY SIZE**

(+/-) 305 Homes

## **BUYER GROUP**

Move-Up, Executive, Families

This Mediterranean style, resort quality clubhouse is adorned with a grand entryway tower and adjacent archway details. The front facade includes a series of arched windows with thoughtful architectural detailing.

### **FIELDSTONE A&E ROLE:**

- Design Concept through Grand Opening
- · Architecture
- · Engineering
- · Interior Design