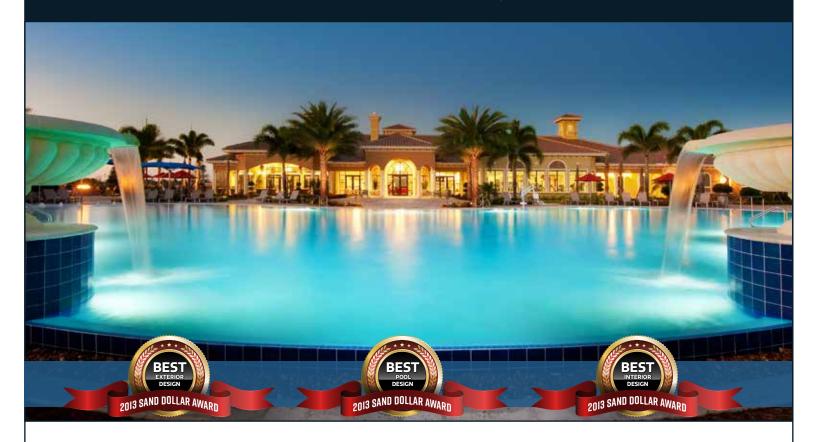

# **OASIS AMENITY CAMPUS**

NEW CONSTRUCTION · NAPLES. FLORIDA —

#### **CLUBHOUSE**

15,200 Sq. Ft. Under Roof

### **BUYER GROUP**

Move-Up, Executive, Families

Designed with a resort quality Spanish style of architecture, this amenity campus easily stands out from the competition.

In 2013, the clubhouse won three (3) Sand Dollar awards for its stunning exterior, infinity pool and custom interior design.