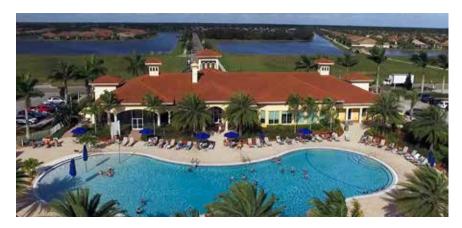

## **BUYER GROUP**

Move-Up, Executive, Families

Designed in a Spanish resort style of architecture, the IslandWalk clubhouse and its walkway porches extend out to the grand outdoor living and pool space. The interior includes a gathering space, lobby, catering kitchen & bar and dining room.