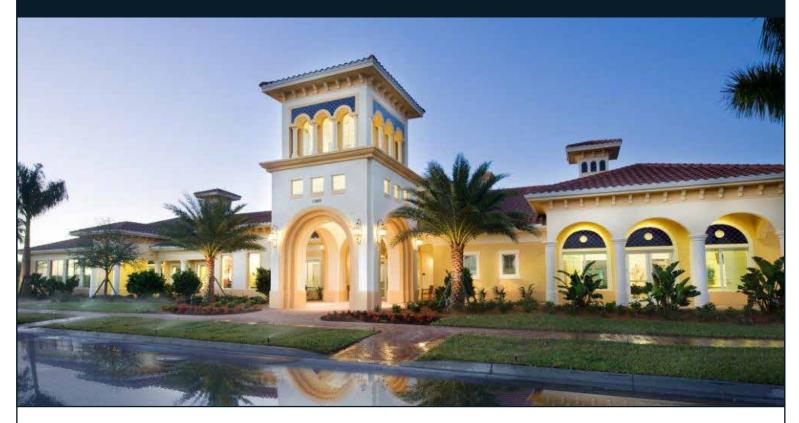

## CLUBHOUSE I & II

13,900 Sq. Ft. Under Roof 11,000 Sq. Ft. Under Roof

## **BUYER GROUP**

Move-Up, Executive, Families

Designed in a Spanish resort style of architecture, the IslandWalk clubhouse and its walkway porches extend out to the grand outdoor living and pool space. The interior includes a gathering space, lobby, catering kitchen & bar and dining room.