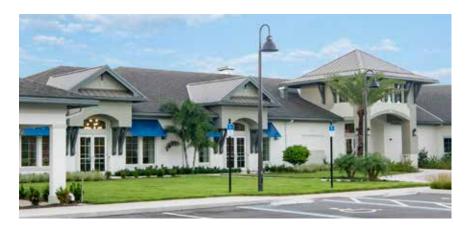

## FOUR SEASONS AT ORLANDO

CLUBHOUSE 14,300 Sq. Ft. Under Roof

## ACCESSORY BUILDINGS

- · Guardhouse
- Pool Bath Cabana

COMMUNITY SIZE (+/-) 680 Homes

**BUYER GROUP** 55+ Active Adults

The Four Seasons at Orlando Amenity Campus sits immediately adjacent to the 9th hole tee box and fairway of the Mystic Dunes Golf Club. The clubhouse is designed in a British West Indies style of architecture and includes a resort-style Pool and Spa, Cafe, Bar, State-Of-The-Art Fitness Center, Craft Room, Catering Kitchen and Ballroom. Residents can enjoy more activities on the bocce, pickleball and tennis courts.