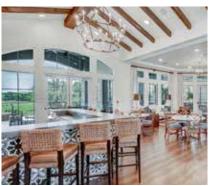

## ACCESSORY BUILDINGS

- · Guardhouse
- Pool Bath Cabana

COMMUNITY SIZE (+/-) 680 Homes

**BUYER GROUP** 55+ Active Adults

The Four Seasons at Orlando Amenity Campus sits immediately adjacent to the 9th hole tee box and fairway of the Mystic Dunes Golf Club. The clubhouse is designed in a British West Indies style of architecture and includes a resort-style Pool and Spa, Cafe, Bar, State-Of-The-Art Fitness Center, Craft Room, Catering Kitchen and Ballroom. Residents can enjoy more activities on the bocce, pickleball and tennis courts.