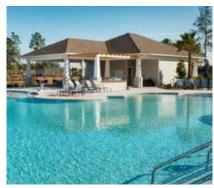

## **BUYER GROUP**

55+ Active Adults

The spacious interior is rich with architectural details, designed with impeccable style, and is host to loads of restort-style amenities. These include an Outdoor and Indoor Pool, Spa, State-of-the-Art Fitness Center, Movement Studio, Ballroom, Demonstration Kitchen, Coffee Cafe, Billiards Room and Card Room, in addition to multiple outdoor lounges and all-purpose gathering areas.