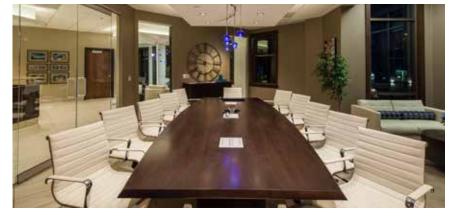

## **PROJECT DESCRIPTION**

This modern and sleek design utilizes a neutral color palette that combines dark, espresso-stained wood surfaces with granite and polished metal accents. Fieldstone A&E's corporate blue color accents were included to create a warm, invigorating environment.

Promoting the idea that Fieldstone's work supports the creative arts, custom abstract artworks were selected and purchased to enhance and accessorize each space and give character to the office environment.