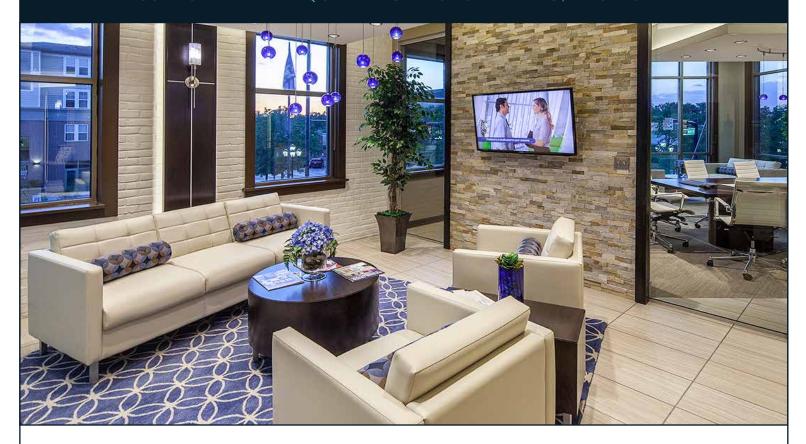

## **PROJECT DESCRIPTION**

This modern and sleek design utilizes a neutral color palette that combines dark, espresso-stained wood surfaces with granite and polished metal accents. Fieldstone A&E's corporate blue color accents were included to create a warm, invigorating environment.

Promoting the idea that Fieldstone's work supports the creative arts, custom abstract artworks were selected and purchased to enhance and accessorize each space and give character to the office environment.