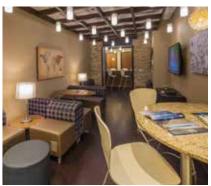

## **PROJECT DESCRIPTION**

This modern and sleek design utilizes a neutral color palette that combines dark, espresso-stained wood surfaces with granite and polished metal accents. Fieldstone A&E's corporate blue color accents were included to create a warm, invigorating environment.

Promoting the idea that Fieldstone's work supports the creative arts, custom abstract artworks were selected and purchased to enhance and accessorize each space and give character to the office environment.