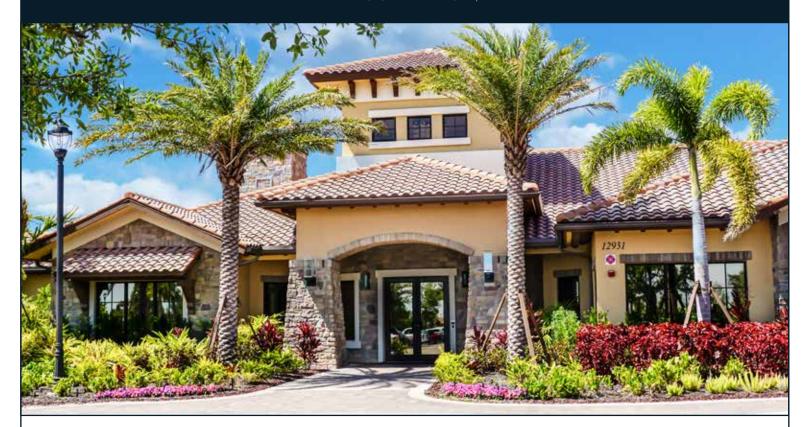

### **WELLNESS CENTER**

10,413 Sq. Ft. Under Roof

### **BUYER GROUP**

Empty Nesters, Active Adults

The luxurious Wellness Center includes a Reception Area, Cafe, Salon and Spa, Serenity Garden, Fitness Center, Locker Rooms and Outdoor Lounge. Residents can further enjoy the resort lifestyle in the Bahama Bar which is just steps away from the expansive pool.