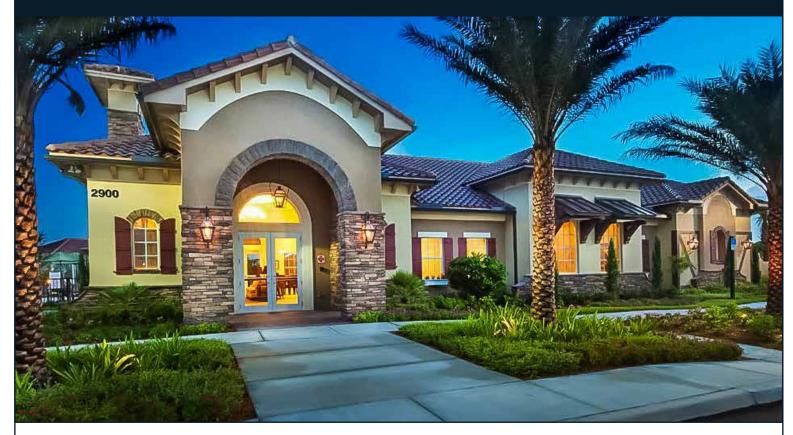

# CASTELLINA

– REMODEL AND NEW CONSTRUCTION  $\cdot$  WELLINGTON, FLORIDA –

CLUBHOUSE 5,200 Sq. Ft. Under Roof

## **BUYER GROUP**

Move-Up, Executive, Families

The exterior and interior of this clubhouse were remodeled and several new amenity items were added. Additions include a pool, bocce courts, tennis, fitness room, spa and a fire pit outdoor living and entertaining area.