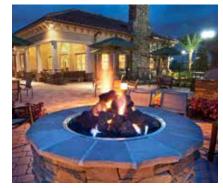

## **BUYER GROUP**

Move-Up, Executive, Families

The exterior and interior of this clubhouse were remodeled and several new amenity items were added. Additions include a pool, bocce courts, tennis, fitness room, spa and a fire pit outdoor living and entertaining area.