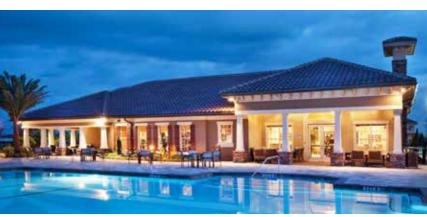

## **BUYER GROUP**

Move-Up, Executive, Families

The exterior and interior of this clubhouse were remodeled and several new amenity items were added. Additions include a pool, bocce courts, tennis, fitness room, spa and a fire pit outdoor living and entertaining area.