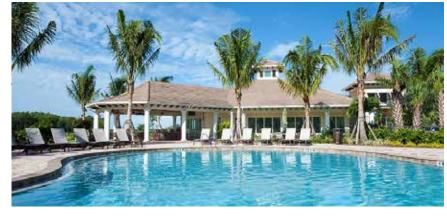

### **ACCESSORY BUILDINGS**

Pool CabanaGuardhouseMaintenance/Storage Building

## **BUYER GROUP**

Move-Up, Executive, Families

With the Bridgetown clubhouses, a Caribbean architectural style is used for the exteriors with a careful use of shutters, trim details and roof lines to express a tropical feel. Inside you will find a banquet room, large catering kitchen, community room as well as a fitness center and movement studio.