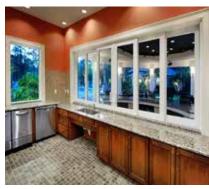

## **BUYER GROUP**

Move-Up, Executive, Families

With the Bridgetown clubhouses, a Caribbean architectural style is used for the exteriors with a careful use of shutters, trim details and roof lines to express a tropical feel. Inside you will find a banquet room, large catering kitchen, community room as well as a fitness center and movement studio.