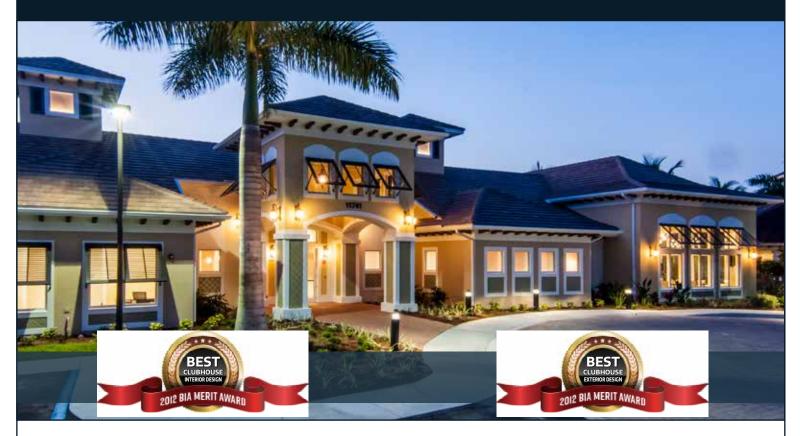

# **BRIDGETOWN**

NEW CONSTRUCTION · FORT MYERS, FLORIDA —

#### **CLUBHOUSE I & II**

7,102 Sq. Ft. Under Roof 11,495 Sq. Ft. Under Roof

## **BUYER GROUP**

Move-Up, Executive, Families

With the Bridgetown clubhouses, a Caribbean architectural style is used for the exteriors with a careful use of shutters, trim details and roof lines to express a tropical feel. Inside you will find a banquet room, large catering kitchen, community room as well as a fitness center and movement studio.