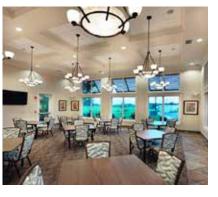

## **BUYER GROUP**

Move-Up, Executive, Families

With the Bridgetown clubhouses, a Caribbean architectural style is used for the exteriors with a careful use of shutters, trim details and roof lines to express a tropical feel. Inside you will find a banquet room, large catering kitchen, community room as well as a fitness center and movement studio.