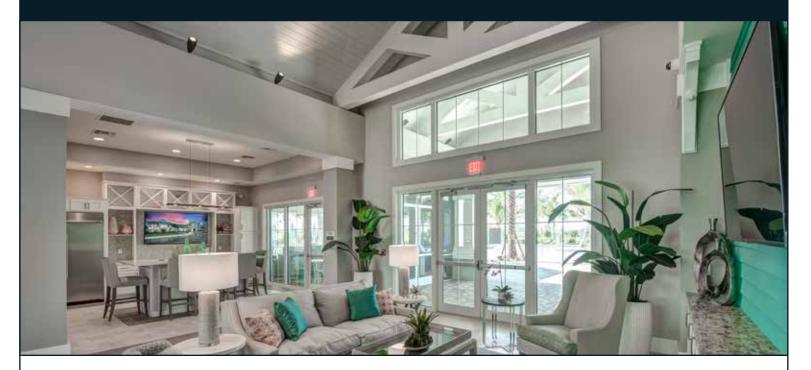

#### **CLUBHOUSE**

14,200 Sq. Ft.

#### **BUYER GROUP**

55+ Active adults

Designed in coastal style with some bright KeyWest influences. The clubhouse features a large social room with catering kitchen, a cafe and lounge area for small gatherings, and craft room. There is a large fitness wing with equipment room, movement studio and locker rooms. The outdoor veranda and pool area are designed for entertaining, with several seating areas, a bar open for use by residents, an outdoor billard table, and large pool with canopies and cabanas.