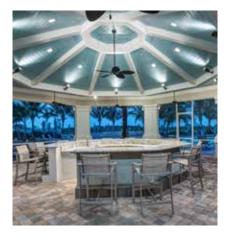

#### **BUYER GROUP**

55+ Active adults

Designed in coastal style with some bright KeyWest influences. The clubhouse features a large social room with catering kitchen, a cafe and lounge area for small gatherings, and craft room. There is a large fitness wing with equipment room, movement studio and locker rooms. The outdoor veranda and pool area are designed for entertaining, with several seating areas, a bar open for use by residents, an outdoor billard table, and large pool with canopies and cabanas.