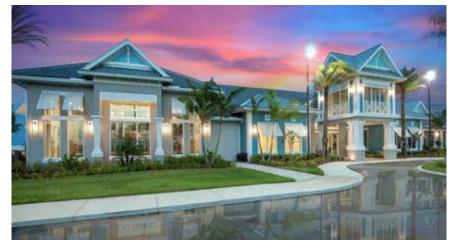

#### **CLUBHOUSE**

14,200 Sq. Ft.

#### **BUYER GROUP**

55+ Active adults

Designed in coastal style with some bright KeyWest influences. The clubhouse features a large social room with catering kitchen, a cafe and lounge area for small gatherings, and craft room. There is a large fitness wing with equipment room, movement studio and locker rooms. The outdoor veranda and pool area are designed for entertaining, with several seating areas, a bar open for use by residents, an outdoor billard table, and large pool with canopies and cabanas.