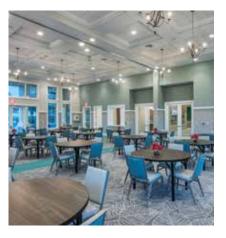

#### **BUYER GROUP**

55+ Active adults

Designed in coastal style with some bright KeyWest influences. The clubhouse features a large social room with catering kitchen, a cafe and lounge area for small gatherings, and craft room. There is a large fitness wing with equipment room, movement studio and locker rooms. The outdoor veranda and pool area are designed for entertaining, with several seating areas, a bar open for use by residents, an outdoor billard table, and large pool with canopies and cabanas.