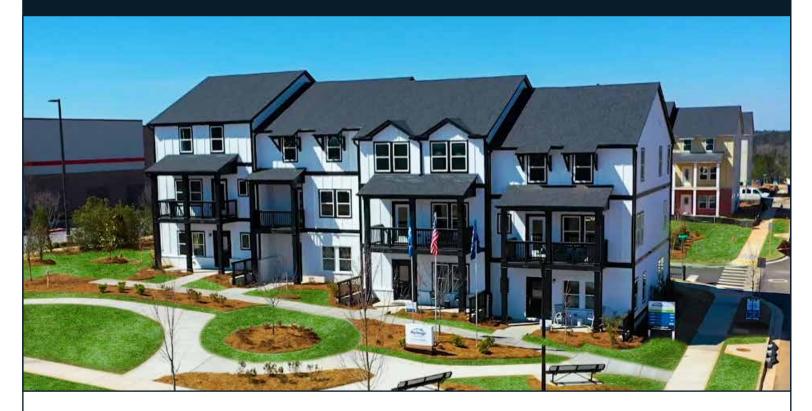

# RIDGEWALK LANDING

## **PROJECT DESCRIPTION**

The three-story townhomes of Ridgewalk Landing reflect an urban farmhouse design style. They offer large kitchen islands, spacious great rooms, 3–4 bedrooms, and up to 3.5 baths.

### **24' WIDE TOWNHOMES**

- 3, 4, 5, 6 & 7-Plex Design
- · 2-car rear loading garages
- Unit Sizes: 2,600 to 3,100 sq. ft.