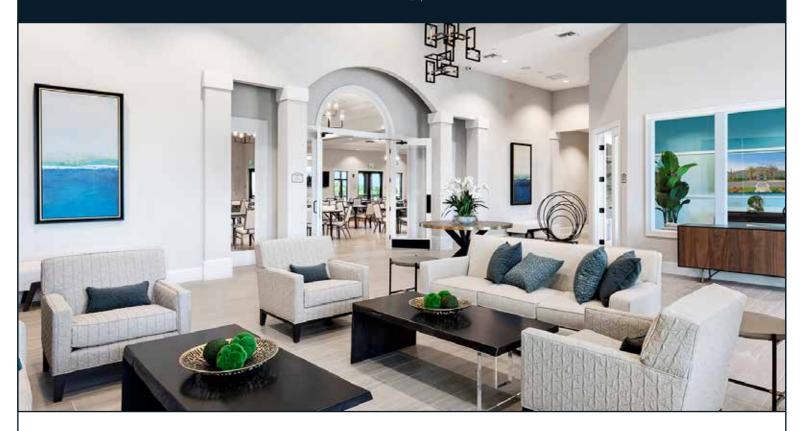

# **BUYER GROUP**

55+ Active adults

This is one of four buildings on the campus and serves as the main social/activity building. The building offers several card rooms, a game room with darts and billiards, a golf simulator, and a large ball/social room. The interior design boasts a more contemporary transitional feel.