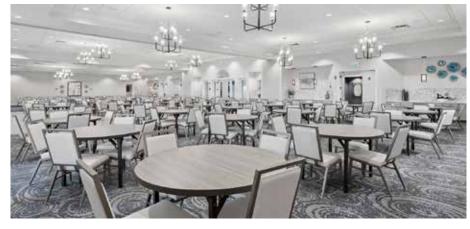

# **BUYER GROUP**

55+ Active adults

This is one of four buildings on the campus and serves as the main social/activity building. The building offers several card rooms, a game room with darts and billiards, a golf simulator, and a large ball/social room. The interior design boasts a more contemporary transitional feel.