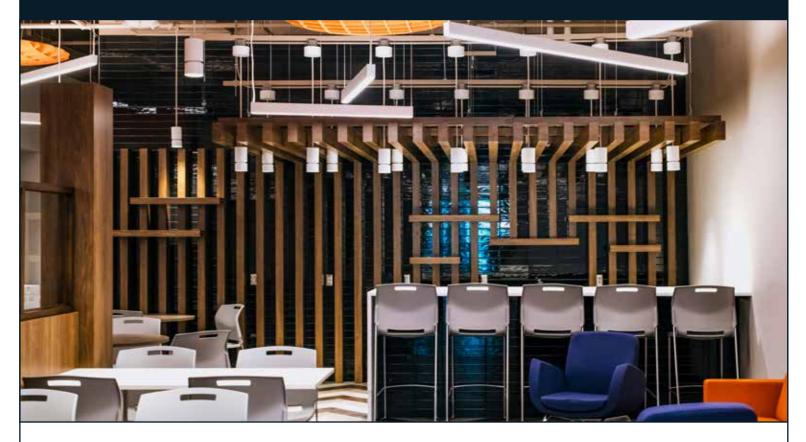

## **FEATURES**

The new Leggett & Platt Automotive Tech Center Headquarters is located in the Brewery Park Campus Downtown Detroit.

The free-flowing modern space has stylish accents throughout with its pops of color from acoustical clouds and wall panels to the chevron patterned LVT flooring.

The space includes reception area, open office area, private offices, collaboration area, large conference room, staff lounge, and testing lab facility area. Fieldstone A&E provided Architecture, Engineering, Interior Design and Construction Administration.