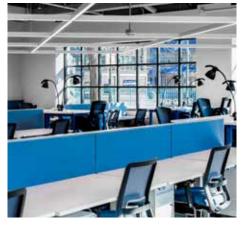

The space includes reception area, open office area, private offices, collaboration area, large conference room, staff lounge, and testing lab facility area. Fieldstone A&E provided Architecture, Engineering, Interior Design and Construction Administration.