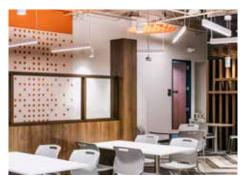

## **FEATURES**

The new Leggett & Platt Automotive Tech Center Headquarters is located in the Brewery Park Campus Downtown Detroit.

The free-flowing modern space has stylish accents throughout with its pops of color from acoustical clouds and wall panels to the chevron patterned LVT flooring.

The space includes reception area, open office area, private offices, collaboration area, large conference room, staff lounge, and testing lab facility area. Fieldstone A&E provided Architecture, Engineering, Interior Design and Construction Administration.