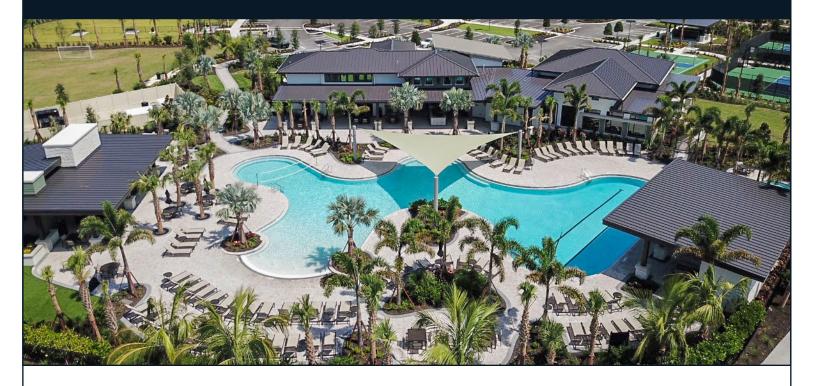

## CLUBHOUSE

9,600 Sq. Ft. Under Roof

#### ACCESSORY BUILDINGS:

- Poolside Social Pavilion
- · Poolside Fireplace Pavilion
- Mail Kiosk

COMMUNITY SIZE 620+ units

### **BUYER GROUP**

Family Buyer

The striking modern design of this Clubhouse is seamlessly carried through to the Poolside Social and Fireplace Pavilions. Upon entering, residents are greeted with stunning architectural ceiling detail in the Gathering Room drawing the eye into the kitchen area. The Game Room is a hit with the younger residents while others take advantage of the Fitness Studio and Performance Training area. Residents also enjoy the resort-style pool and spa, sport courts, fields, dog park and playground.